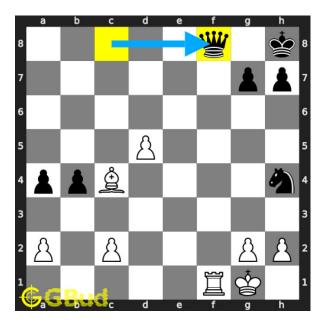

#### Move 2 Move by black

Figure 5: Qxf8

this is a zugzwang move as the opponent's queen is forced to respond.