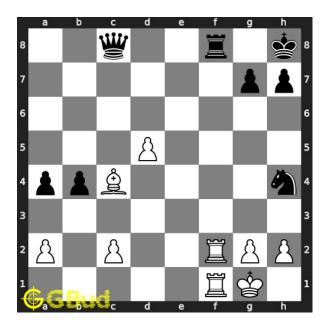

#### Medium chess puzzle 0123

Figure 1: Solve this medium chess puzzle 0123. Mate in 2 moves @ https://gbud.in/gl8lcb2

Figure 2: Solve this medium chess puzzle online with solution @ https://gbud.in/gl8lcb2

#### Solution 1

**Initial board position** This is the initial board position of medium chess puzzle 0123.

Figure 3: Initial board position of medium chess puzzle 0123

Move 1 Move by white

Figure 4: Rxf8+