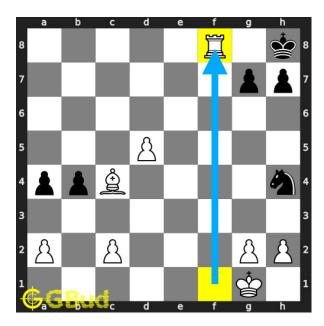

#### Medium chess puzzle 0123

Figure 1: Solve this medium chess puzzle 0123. Mate in 2 moves @ https://gbud.in/gl8lcb2

Figure 2: Solve this medium chess puzzle online with solution @ https://gbud.in/gl8lcb2

#### Solution 1

**Initial board position** This is the initial board position of medium chess puzzle 0123.

Figure 3: Initial board position of medium chess puzzle 0123

Move 1 Move by white

Figure 4: Rxf8+