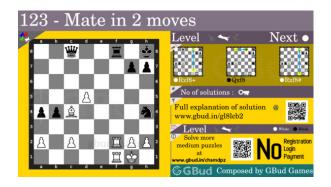

# Medium Chess puzzle # 0123 - Mate in 2 moves

Solve this medium chess puzzle and improve your chess games through improvement of your chess strategies and chess tactics.

Puzzle No: 0123

Difficulty level: medium

Description: Mate in 2 moves

Next Move: White

Player level: Intermediate

Short URL for puzzle: https://gbud.in/gl8lcb2

#### Medium chess puzzle 0123

Figure 1: Solve this medium chess puzzle 0123. Mate in 2 moves @ https://gbud.in/gl8lcb2

Figure 2: Solve this medium chess puzzle online with solution @ https://gbud.in/gl8lcb2