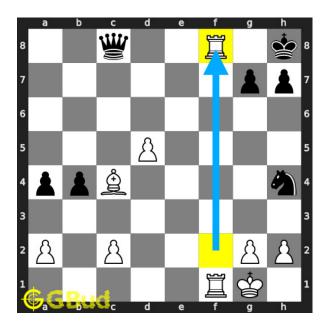

#### Solution 1

**Initial board position** This is the initial board position of medium chess puzzle 0123.

Figure 3: Initial board position of medium chess puzzle 0123

Move 1 Move by white

Figure 4: Rxf8+

your rook from the battery formation sacrifices itself to attract the opponent's queen which is guarding eighth rank. it now forks the opponent's king and queen.