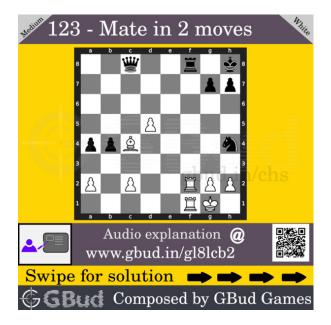

#### Medium chess puzzle 0123

Figure 1: Solve this medium chess puzzle 0123. Mate in 2 moves @ https://gbud.in/gl8lcb2

Figure 2: Solve this medium chess puzzle online with solution @ https://gbud.in/gl8lcb2

#### Solution to medium chess puzzle 0123

At this puzzle, next move is by White. The objective of the puzzle is to mate in 2 moves.

See the interactive solution at the puzzle page