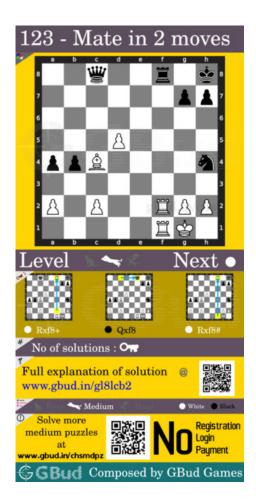

#### Right moves for the solution to the medium chess puzzle 0123

Based on the objective of the puzzle, you have to make the right moves. Following are the right moves

1. Rxf8+, Rxf8#

#### Explanation for the moves

- 1. Rxf8+ Your rook from the battery formation sacrifices itself to attract the opponent's queen which is guarding eighth rank. It now forks the opponent's king and queen.
- 2. Qxf8 This is a zugzwang move as the opponent's queen is forced to respond.
- 3. Rxf8# Your rook captures opponent's hanging queen and checkmate. This is similar to back-rank mate since the opponent's king is blocked by friendly pawns. This is how you can mate in 2 moves.
- 4. For right move You know how to use the battery of rooks to end the game. Keep winning