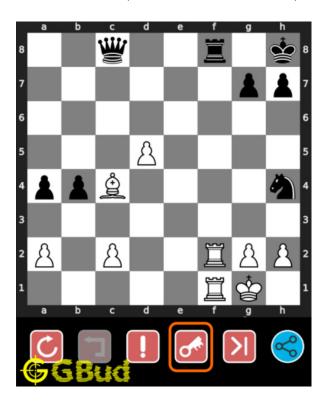

#### How to view the solution to medium chess puzzle 0123

To view the solution to this puzzle, follow the steps given below

- 1. Go to the puzzle page
- 2. Click the solution button (Key as shown below) to view the solution

Figure 11: Click the solution button to view solutions @ https://gbud.in/gl8lcb2