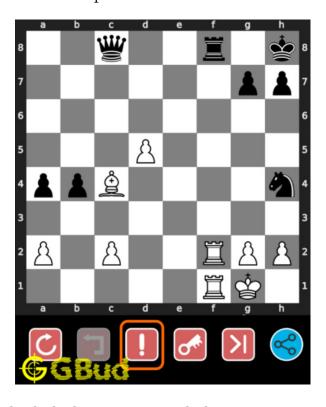

## How to get help for moves in the medium chess puzzle 0123

To get help or the possible next moves in the puzzle, , follow the steps given below

- 1. Go to the puzzle page
- 2. Click the help button (exclamation mark as shown below) to get help or suggestion on next possible move

Figure 12: Click the help button to get help on next move @ https://gbud.in/gl8lcb2

Figure 13: Solve more medium puzzles @ https://gbud.in/chsmdpz

Figure 14: Solve other puzzles @ https://gbud.in/chsgppz