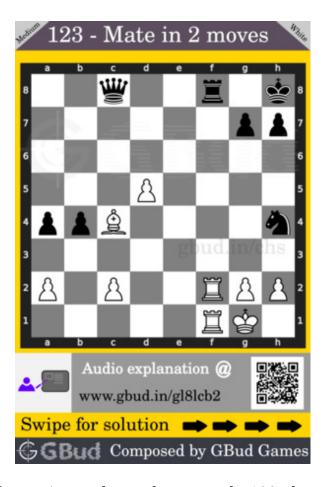

#### Medium chess puzzle 0123

Figure 1: Solve this medium chess puzzle 0123. Mate in 2 moves @ https://gbud.in/gl8lcb2

Figure 2: Solve this medium chess puzzle online with solution @ https://gbud.in/gl8lcb2

#### Solution to medium chess puzzle 0123

At this puzzle, next move is by White. The objective of the puzzle is to mate in 2 moves.

See the interactive solution at the puzzle page