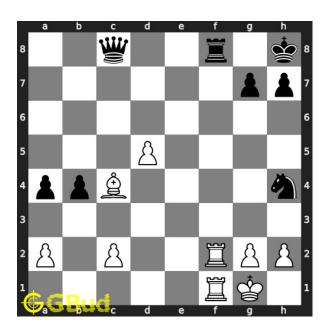

#### Medium chess puzzle 0123

Figure 1: Solve this medium chess puzzle 0123. Mate in 2 moves @ https://gbud.in/gl8lcb2

Figure 2: Solve this medium chess puzzle online with solution @ https://gbud.in/gl8lcb2

#### Solution to medium chess puzzle 0123

At this puzzle, next move is by White. The objective of the puzzle is to mate in 2 moves.

See the interactive solution at the puzzle page